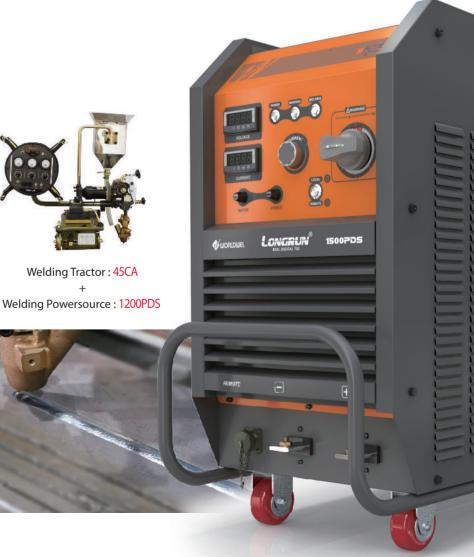

## 52 www.worldwel.com

SUBMERGED ARC WELDER / ARC AIR GOUGING

Longrun

### Feature

- · Suitable for MIG-MAG welding reforming
- · Various usage in different formation such as hole
- expansion, cutting, grooving, bead removal
- · High duty cycle by sufficient capacity of transformer with patent technology
- · Easy to verify output current by ammeter on duty
- · Incorruptible painting case