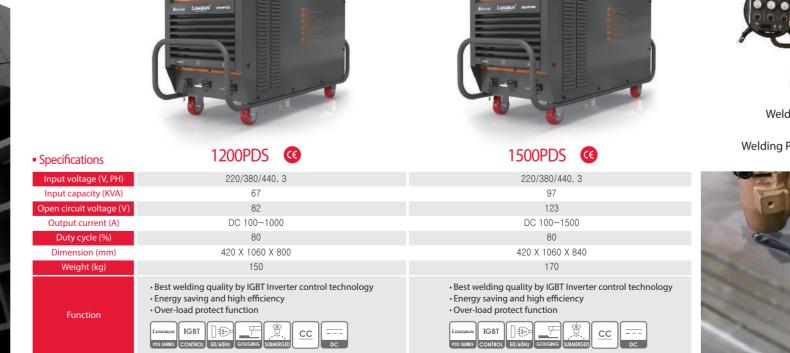

# Feature

Specifications

Input capacity (KVA)

Output current (A)

Duty cycle (%)

Dimension (mm)

Weight (kg)

Function

20~1000

4~10

80

565 X 885 X 1050

335

565 X 885 X 1050

375

<u>CC</u>

DC

 Suitable for MIG-MAG welding reforming • Various usage in different formation such as

DIODE

hole expansion, cutting, grooving, bead removal

DC