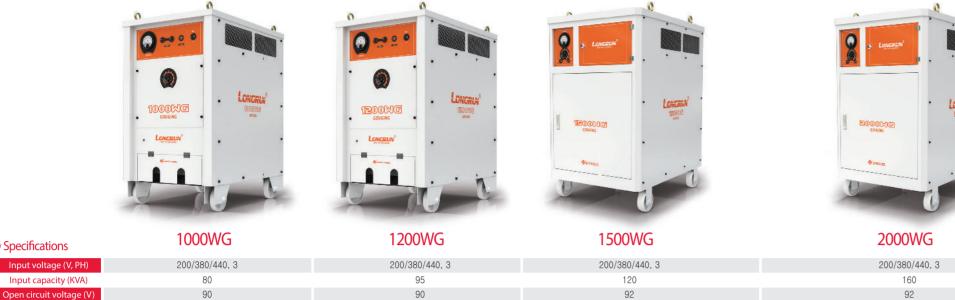

# Feature

Specifications

Input capacity (KVA)

Output current (A)

Duty cycle (%)

Dimension (mm)

Weight (kg)

Function

300~1500

4~16

80

710 X 1010 X 1290

550

200~1200

4~12

80