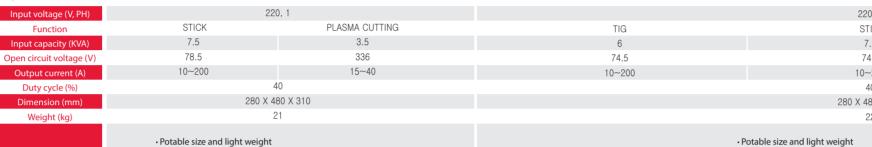

220, 1

| 220, 1      |                |
|-------------|----------------|
| STICK       | PLASMA CUTTING |
| 7.5         | 3.5            |
| 74.5        | 267.5          |
| 10~200      | 15~40          |
| 40          |                |
| X 480 X 310 |                |
| 22          |                |