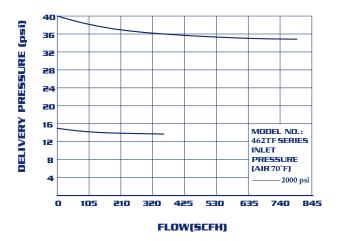

• Conforms to CGA E-4 standard for gas pressure regulators

| Model Number | Gas<br>Service | Maximum Inlet<br>Pressure (PSI) |      | Maximum Delivery<br>Flow | Inlet Gauge | Outlet<br>Gauge | Inlet<br>Connection* | Outlet<br>Connection |
|--------------|----------------|---------------------------------|------|--------------------------|-------------|-----------------|----------------------|----------------------|
| 462TF-40     | CNG            | 3600                            | 0-36 | 0-350 SCFH               | 2", 6000PSI | 2", 60PSI       | BS2, G 5/8"-LH(M)    | G 3/8" - LH(M)       |