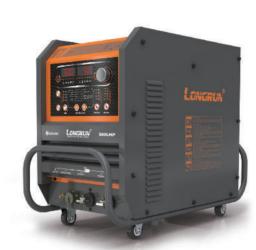

· Able to weld stainless steel and aluminium

500LMP

- Stable welding quality by Full digital control
- Saving power consumption by high-tech IGBT
- · Digital memory function
- · Welding diameter selection
- Welding wire diametar selection

## Main power source (500LMP) •

- · Full digital control
- · Easy to set and save welding conditions
- · Welding condition is set automatically selecting only welding material and wire type

  Achieve the best welding conditions by simple
- adjustment (Synergic)