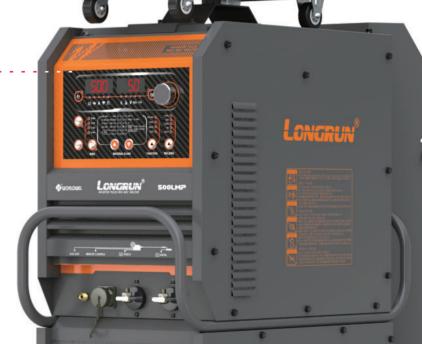

## Main power source (500LMP) •

- · Full digital control
- · Easy to set and save welding conditions
- · Welding condition is set automatically selecting only welding material and wire type

  Achieve the best welding conditions by simple
- adjustment (Synergic)