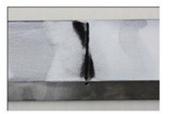

#### **Features**

When you want to detect with the normal magnetic particle, spray white paint on the surface of the object that needs to be tested and dry it. Then test by spraying SM-15 (Normal Magnetic particle). This product can make easier to find the minute defect by having clear Contrast.

#### Uses

MP-35 (White Paint) maximizes the color contrast of SM-15 (Normal Magnetic particle) and makes easy to check with naked eye.

Testing Equipment & Magnetic particle Detecting Spray

Testing Object

- 1. Cleaning of Testing Object
- 2. Spray MP-35(White Paint)
- 3. Forming the magnetizing current magnetic field
- 4. Spray SM-15(black Magnetic particle)
- 5. Examine the defective area with naked eye