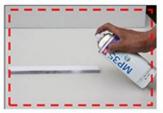

#### How to Use

- 1. Please clean the contaminants on the surface that needs to be tested with cleaner(Mega Check).(Drying Time 5 ~10min)
- 2. Please spray the white paint (MP-35) evenly.
- 3. Please form the magnetizing current magnetic field.
- 4. Please spray the black magnetic particle spray (SM-15) evenly.
- 5. Please examine the testing area with naked eye

Testing Equipment & Magnetic particle Detecting Spray

Testing Object

- 1. Cleaning of Testing Object
- 2. Spray MP-35(White Paint)
- 3. Forming the magnetizing current magnetic field
- 4. Spray SM-15(black Magnetic particle)
- 5. Examine the defective area with naked eye

검사장비 및 자분탐상 스프레이

검사물

1.검사물 세척

→ 2.MP-35(백색검사제) 스프레이 도포

3.SM-15(일반자분) 스프레이 도포 →

4. 자화전류 자장 형성

5. 결함부위 육안 검사