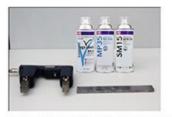

Testing Equipment & Magnetic particle Detecting Spray

Testing Object

- 1. Cleaning of Testing Object
- 2. Spray MP-35(White Paint)
- 3. Forming the magnetizing current magnetic field
- 4. Spray SM-15(black Magnetic particle)
- 5. Examine the defective area with naked eye

검사장비 및 자분탐상 스프레이

검사물

1.검사물 세척

→ 2.MP-35(백색검사제) 스프레이 도포

3.SM-15(일반자분) 스프레이 도포 →

4. 자화전류 자장 형성

5. 결함부위 육안 검사