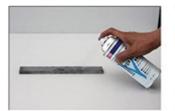

#### How to Use

- 1. Please clean the contaminants on the surface that needs to be tested with cleaner(Mega Check).(Drying Time 5 ~10min)
- 2. Please spray the white paint (MP-35) evenly.
- 3. Please form the magnetizing current magnetic field.
- 4. Please spray the black magnetic particle spray (SM-15) evenly.
- 5. Please examine the testing area with naked eye

Testing Equipment & Magnetic particle Detecting Spray

Testing Object

- 1. Cleaning of Testing Object
- 2. Spray MP-35(White Paint)
- 3. Forming the magnetizing current magnetic field
- 4. Spray SM-15(black Magnetic particle)
- 5. Examine the defective area with naked eye

검사장비 및 자분탐상 스프레이

검사물

1.검사물 세척

→ 2.MP-35(백색검사제) 스프레이 도포

3.SM-15(일반자분) 스프레이 도포 →

4. 자화전류 자장 형성

5. 결함부위 육안 검사