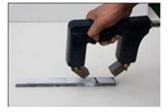

#### How to Use

- 1. Please clean the contaminants on the surface that needs to be tested with cleaner(Mega Check).(Drying Time 5 ~10min)
- 2. Please spray the white paint (MP-35) evenly.
- 3. Please form the magnetizing current magnetic field.
- 4. Please spray the black magnetic particle spray (SM-15) evenly.
- 5. Please examine the testing area with naked eye

Testing Equipment & Magnetic particle Detecting Spray

Testing Object

- 1. Cleaning of Testing Object
- 2. Spray MP-35(White Paint)
- 3. Forming the magnetizing current magnetic field
- 4. Spray SM-15(black Magnetic particle)
- 5. Examine the defective area with naked eye

검사장비 및 자분탐상 스프레이

검사물

1.검사물 세척

→ 2.MP-35(백색검사제) 스프레이 도포

3.SM-15(일반자분) 스프레이 도포 →

4. 자화전류 자장 형성

5. 결함부위 육안 검사