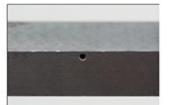

#### **Features**

When you want to detect with the normal magnetic particle, spray white paint on the surface of the object that needs to be tested and dry it. Then test by spraying SM-15 (Normal Magnetic particle). This product can make easier to find the minute defect by having clear Contrast.

#### Uses

MP-35 (White Paint) maximizes the color contrast of SM-15 (Normal Magnetic particle) and makes easy to check with naked eye.