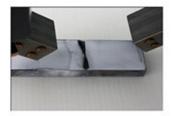

#### How to Use

- 1. Please clean the contaminants on the surface that needs to be tested with cleaner(Mega Check).(Drying Time 5 ~10min)
- 2. Please spray the white paint (MP-35) evenly.
- 3. Please form the magnetizing current magnetic field.
- 4. Please spray the black magnetic particle spray (SM-15) evenly.
- 5. Please examine the testing area with naked eye

Testing Equipment & Magnetic particle Detecting Spray

Testing Object

- 1. Cleaning of Testing Object
- 2. Spray MP-35(White Paint)
- 3. Forming the magnetizing current magnetic field
- 4. Spray SM-15(black Magnetic particle)
- 5. Examine the defective area with naked eye

검사장비 및 자분탐상 스프레이

검사물

1.검사물 세척

→ 2.MP-35(백색검사제) 스프레이 도포

3.SM-15(일반자분) 스프레이 도포 →

4. 자화전류 자장 형성

5. 결함부위 육안 검사