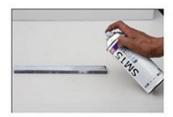

#### How to Use

- 1. Please clean the contaminants on the surface that needs to be tested with cleaner(Mega Check).(Drying Time 5 ~10min)
- 2. Please spray the white paint (MP-35) evenly.
- 3. Please form the magnetizing current magnetic field.
- 4. Please spray the black magnetic particle spray (SM-15) evenly.
- 5. Please examine the testing area with naked eye

Testing Equipment & Magnetic particle Detecting Spray

Testing Object

- 1. Cleaning of Testing Object
- 2. Spray MP-35(White Paint)
- 3. Forming the magnetizing current magnetic field
- 4. Spray SM-15(black Magnetic particle)
- 5. Examine the defective area with naked eye

검사장비 및 자분탐상 스프레이

검사물

1.검사물 세척

→ 2.MP-35(백색검사제) 스프레이 도포

3.SM-15(일반자분) 스프레이 도포 →

4. 자화전류 자장 형성

5. 결함부위 육안 검사