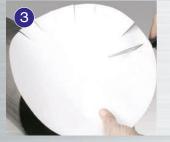

E



## THE PROVEN ECOLOGICALLY FRIENDLY PURGING SOLUTION

## FEATURES

## Green, Non-Toxic & Easy to Remove

- Made of Sodium Carboxy Methyl Cellulose & Wooden Pulp
- Dissolves with Water During Hydro-Test
- 100% Biodegradable Leaving No Residue in the Pipeline

#### Purge Gas Barrier for Any Pipe Diameter

- Retains Noble Gas (Argon and Argon/Helium Mix)
- Wide Range of Sizes and Grades Permitting Construction of any Pipe Diameter

### Applications

- · Chemical plants
- Breweries
- Fabrication shops
- Shipyards
- Pipelines
- Utility plants
- Paper mills

## HOW TO CREATE A DISSOLVO® WATER SOLUBLE PURGE DAM



#### **Trace & Impress**

Trace pipe's inner diameter. Create an impression of the pipe. Fold to form 90° angle.



#### Cut

Cut the circle 1.3 times greater than pipe diameter.



#### Slit

Slit approximately 1" to 2" segments perpendicular to impression on paper.

Make first slit at 12 o'clock position followed by 3 o'clock, 6 o'clock and so on.



#### **Position Inside Pipe** & Tape in Place

Cut Dissolvo Water Soluble Tape into pieces and secure in place.

#### SPECIFICATIONS

#### Dissolvo® Purge Paper and Purge Tape: Types and Sizes

| ITEM NO. | DESCRIPTION | DIMENSIONS   |               | TVDE  |                  |
|----------|-------------|--------------|---------------|-------|------------------|
|          |             | ENGLISH      | METRIC        | TYPE  | CASE PACK        |
| DOIS     | WLD35       | 8 ½" x 11"   | 22 cm x 28 cm | Sheet | 1000 sheets/case |
| D02S     | WLD35       | 8 ½" x 14"   | 22 cm x 36 cm | Sheet | 1000 sheets/case |
| D03S