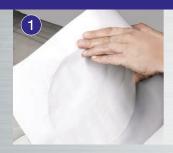

#### **Trace & Impress**

Trace pipe's inner diameter. Create an impression of the pipe. Fold to form 90° angle.