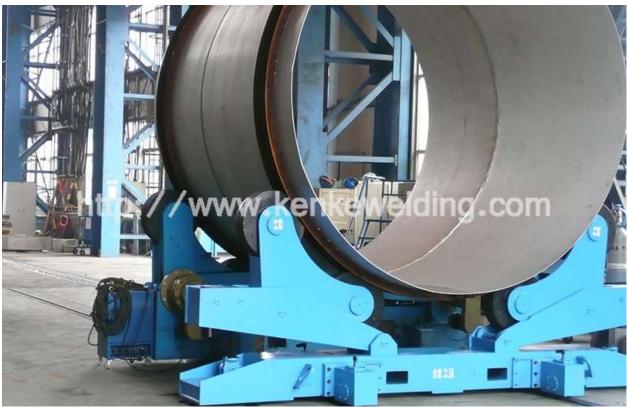

d with P      | Ø350m<br>m  | 150mm       | 6-60m/h      | 2x1.5kw         |
| HGZT-<br>40 | 40,000kg  | Ø600-Ø4,500<br>mm | Steel coated with P<br>U | Ø400m<br>m  | 160mm       | 6-60m/h      | 2x1.5kw         |

| HGZT-        | 60,000kg | ,                   | Steel coated with P | Ø450m<br>m | 180mm | 6-60m/h | 2x2.2kw |
|--------------|----------|---------------------|---------------------|------------|-------|---------|---------|
| HGZT-        | 80,000kg | Ø850-Ø5,500<br>mm   | Steel coated with P | Ø450m<br>m | 240mm | 6-60m/h | 2x3kw   |
| HGZT-<br>100 | -        |                     | Steel coated with P | Ø500m<br>m | 240mm | 6-60m/h | 2x3kw   |
| HGZT-<br>150 | •        | Ø1,000-Ø6,30<br>0mm | Steel coated with P | Ø500m<br>m | 300mm | 6-60m/h | 2x4kw   |

# Application: