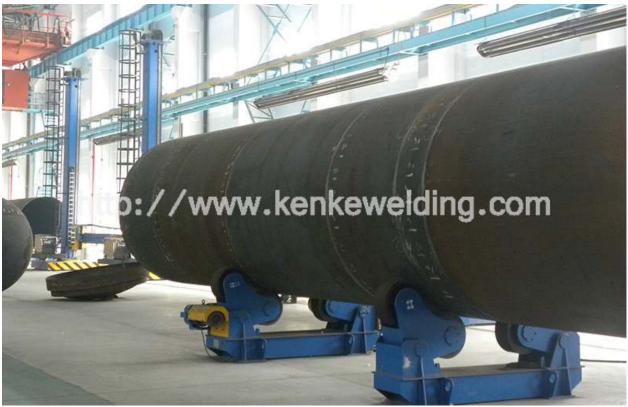

## **Self-centering**

The HGZT series has two synchronously operating drive units which arrange for a continuous rotation with frequency conversion stepless speed controlling. The 4 rollers joint align themselves via the diameter of the workpiece.

## Features of self-aligning rotator

For turning and positioning workpieces in the sections of mechanical engineering, container building, plant construction and pipeline construction.

Welded, robust steel construction.

Adjustable rotating speed.

Automatically matching different diameter's workpiece.

Unit equipped with 4 rollers each.

# Application: