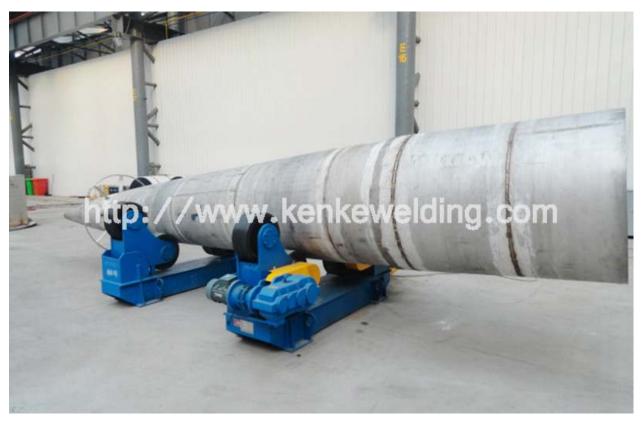

with P      | Ø350m<br>m  | 150mm       | 6-60m/h      | 2x1.5kw         |
| HGZT-<br>40 | 40,000kg  | Ø600-Ø4,500<br>mm | Steel coated with P<br>U | Ø400m<br>m  | 160mm       | 6-60m/h      | 2x1.5kw         |

| HGZT-        | 60,000kg | ,                   | Steel coated with P | Ø450m<br>m | 180mm | 6-60m/h | 2x2.2kw |
|--------------|----------|---------------------|---------------------|------------|-------|---------|---------|
| HGZT-        | 80,000kg | Ø850-Ø5,500<br>mm   | Steel coated with P | Ø450m<br>m | 240mm | 6-60m/h | 2x3kw   |
| HGZT-<br>100 | -        |                     | Steel coated with P | Ø500m<br>m | 240mm | 6-60m/h | 2x3kw   |
| HGZT-<br>150 | •        | Ø1,000-Ø6,30<br>0mm | Steel coated with P | Ø500m<br>m | 300mm | 6-60m/h | 2x4kw   |

# Application: