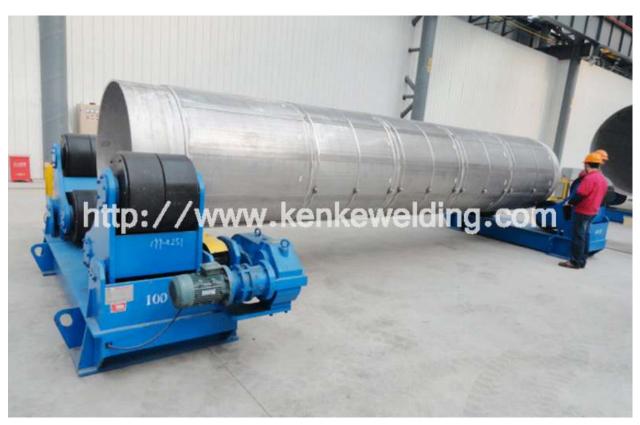

ted with P      | Ø350m<br>m  | 150mm       | 6-60m/h      | 2x1.5kw         |
| HGZT-<br>40 | 40,000kg  | Ø600-Ø4,500<br>mm | Steel coated with P<br>U | Ø400m<br>m  | 160mm       | 6-60m/h      | 2x1.5kw         |

| HGZT-        | 60,000kg | ,                   | Steel coated with P | Ø450m<br>m | 180mm | 6-60m/h | 2x2.2kw |
|--------------|----------|---------------------|---------------------|------------|-------|---------|---------|
| HGZT-        | 80,000kg | Ø850-Ø5,500<br>mm   | Steel coated with P | Ø450m<br>m | 240mm | 6-60m/h | 2x3kw   |
| HGZT-<br>100 | -        |                     | Steel coated with P | Ø500m<br>m | 240mm | 6-60m/h | 2x3kw   |
| HGZT-<br>150 | •        | Ø1,000-Ø6,30<br>0mm | Steel coated with P | Ø500m<br>m | 300mm | 6-60m/h | 2x4kw   |

# Application: