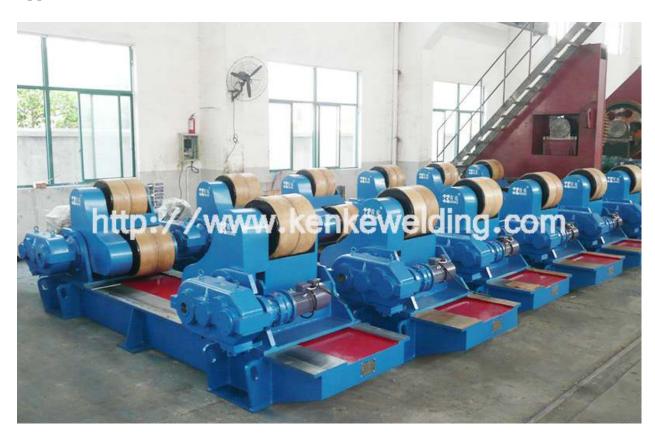

## Features of self-aligning rotator

For turning and positioning workpieces in the sections of mechanical engineering, container building, plant construction and pipeline construction.

Welded, robust steel construction.

Adjustable rotating speed.

Automatically matching different diameter's workpiece.

Unit equipped with 4 rollers each.

## Scope of supply:

- 1 Power and 1 Idler turning rolls
- 1 Electric control system
- 1 control panel
- 1 remote pendant