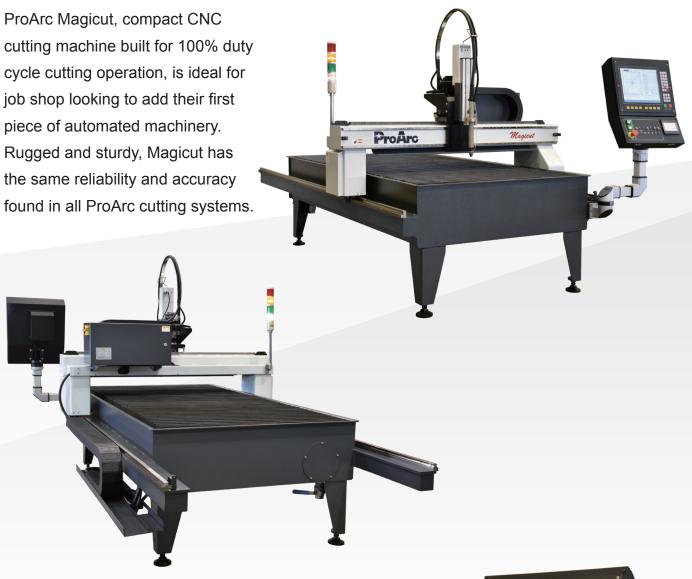

# **MAGICUT**

#### Rugged structure

Solid table structure for high cutting precision.