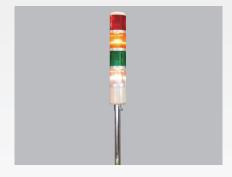

# **MAGICUT**

Robust feature / Simple operation

# **MAGICUT**

# The best all-rounder CNC for job shop and large scale production.



#### **CNC** controller

- 15" screen
- Multi-language selection
- USB port
- Recall the last cutting point



# **MAGICUT**



#### **Optional accessories**

- Laser Pointer
- Oxyfuel Cutting Torch:
  50mm maximum material thickness
- Offline Nesting Software

#### **OPC**

THC setting panel, plasma switch and emergency stop button.



#### **Signal Tower**

Warning indication and machine fault management.



#### Servo motor drive

Closed loop control with constant motion torque.



#### Rugged structure

Solid table structure for high cutting precision.



#### **Laser Pointer**

Simple laser pointer for accurate positioning.



#### THC

Combined anti-collision, IHS and THC functions for reliable air plasma cutting.



## **Specification**

| Model               | Unit  | Magicut 1212<br>(4' x 4')      | Magicut 1224<br>(4'×8') | Magicut 1530<br>(5'x 10') |
|---------------------|-------|--------------------------------|-------------------------|---------------------------|
| Power input         | ~     | 1 Phase 200~220V 50/60 Hz, 20A |                         |                           |
| Motor driven unit   |       | AC Servo motor                 |                         |