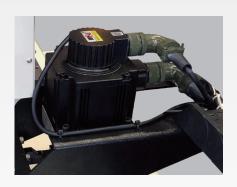

# **MAGICUT**

Robust feature / Simple operation

# **MAGICUT**

# The best all-rounder CNC for job shop and large scale production.



#### **CNC** controller

- 15" screen
- Multi-language selection
- USB port
- Recall the last cutting point



# **MAGICUT**



#### **Optional accessories**

- Laser Pointer
- Oxyfuel Cutting Torch:
  50mm maximum material thickness
- Offline Nesting Software

#### **OPC**

THC setting panel, plasma switch and emergency stop button.



#### **Signal Tower**

Warning indication and machine fault management.



#### Servo motor drive

Closed loop control with constant motion torque.



#### Rugged structure

Solid table structure for high cutting precision.



#### **Laser Pointer**

Simple laser pointer for accurate positioning.



#### THC

Combined anti-collision, IHS and THC functions for reliable air plasma cutting.



## **Specification**

| Model               | Unit  | Magicut 1212<br>(4' x 4')      | Magicut 1224<br>(4'×8') | Magicut 1530<br>(5'x 10') |
|---------------------|-------|--------------------------------|-------------------------|---------------------------|
| Power input         | ~     | 1 Phase 200~220V 50/60 Hz, 20A |                         |                           |
| Motor driven unit   |       | AC Servo motor                 |                         |                           |
| Travel drive method |       | Precision rack & Pinion