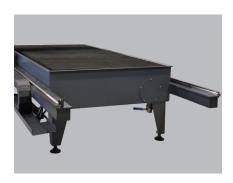

# **MAGICUT**

Robust feature / Simple operation

# **MAGICUT**

# The best all-rounder CNC for job shop and large scale production.



#### **CNC** controller

- 15" screen
- Multi-language selection
- USB port
- Recall the last cutting point



# **MAGICUT**



#### **Optional accessories**

- Laser Pointer
- Oxyfuel Cutting Torch:
  50mm maximum material thickness
- Offline Nesting Software

#### **OPC**

THC setting panel, plasma switch and emergency stop button.



#### **Signal Tower**

Warning indication and machine fault management.



#### Servo motor drive

Closed loop control with constant motion torque.



#### Rugged structure

Solid table structure for high cutting precision.



#### **Laser Pointer**

Simple laser pointer for accurate positioning.



#### THC

Combined anti-collision, IHS and THC functions for reliable air plasma cutting.



## **Specification**

| Model               | Unit  | Magicut 1212<br>(4' x 4')      | Magicut 1224<br>(4'×8') | Magicut 1530<br>(5'x 10') |
|---------------------|-------|--------------------------------|-------------------------|---------------------------|
| Power input         | ~     | 1 Phase 200~220V 50/60 Hz, 20A |                         |                           |
| Motor driven unit   |       | AC Servo motor                 |                         |                           |
| Travel drive method |       | Precision rack & Pinion        |                         |                           |
| Travel rail