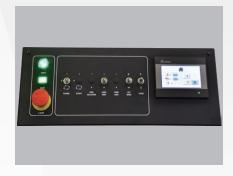

# **MAGICUT**

Robust feature / Simple operation

# **MAGICUT**

# The best all-rounder CNC for job shop and large scale production.



#### **CNC** controller

- 15" screen
- Multi-language selection
- USB port
- Recall the last cutting point



# **MAGICUT**



#### **Optional accessories**

- Laser Pointer
- Oxyfuel Cutting Torch:
  50mm maximum material thickness
- Offline Nesting Software

#### **OPC**

THC setting panel, plasma switch and emergency stop button.



#### **Signal Tower**

Warning indication and machine fault management.



#### Servo motor drive

Closed loop control with constant motion torque.



#### Rugged structure

Solid table structure for high cutting precision.



#### **Laser Pointer**

Simple laser pointer for accurate positioning.



#### THC

Combined anti-collision, IHS and THC functions for reliable air plasma cutting.



## **Specification**

| Model               | Unit  | Magicut 1212<br>(4' x 4')      | Magicut 1224<br>(4'×8') | Magicut 1530<br>(5'x 10') |
|---------------------|-------|--------------------------------|-------------------------|---------------------------|
| Power input         | ~     | 1 Phase 200~220V 50/60 Hz, 20A |                         |                           |
| Motor driven unit   |