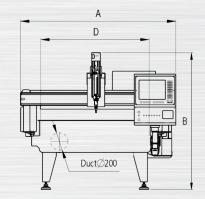

## **Specification**

| Model               | Unit  | Magicut 1212<br>(4' x 4')      | Magicut 1224<br>(4'×8') | Magicut 1530<br>(5'x 10') |
|---------------------|-------|--------------------------------|-------------------------|---------------------------|
| Power input         | ~     | 1 Phase 200~220V 50/60 Hz, 20A |                         |                           |
| Motor driven unit   |       | AC Servo motor                 |                         |                           |
| Travel drive method |       | Precision rack & Pinion        |                         |                           |
| Travel rail         |       | Double linear roller guideway  |                         |                           |
| Overall width (A)   | mm    | 1,850                          | 1,850                   | 2,250                     |
| Overall height (B)  | mm    | 1,600                          | 1,600                   | 1,600                     |
| Overall length (C)  | mm    | 2,500                          | 3,700                   | 4,450                     |
| Cutting width (D)   | mm    | 1,250                          | 1,250                   | 1,600                     |
| Cutting length (E)  | mm    | 1,250                          | 2,450                   | 3,100                     |
| Cutting speed       | m/min |                                | 8(315 ipm)              |                           |
| Traveling speed     | m/min |                                | 12 ( 472 ipm )          |                           |
| Position accuracy   | mm    | +/-0.1 ( 0.004" )              |                         |                           |
| Repeatability       | mm    | +/-0.05 ( 0.002" )             |                         |                           |
| Weight              | Kg    | 750                            | 930                     | 1,300                     |

### **Dimensions**