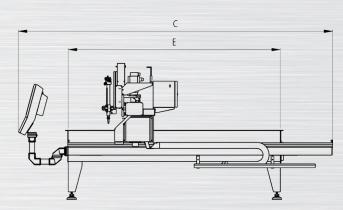

## **Specification**

| Model               | Unit  | Magicut 1212<br>(4' x 4')      | Magicut 1224<br>(4'×8') | Magicut 1530<br>(5'x 10') |
|---------------------|-------|--------------------------------|-------------------------|---------------------------|
| Power input         | ~     | 1 Phase 200~220V 50/60 Hz, 20A |                         |                           |
| Motor driven unit   |       | AC Servo motor                 |                         |                           |
| Travel drive method |       | Precision rack & Pinion        |                         |                           |
| Travel rail         |       | Double linear roller guideway  |                         |                           |
| Overall width (A)   | mm    | 1,850                          | 1,850                   | 2,250                     |
| Overall height (B)  | mm    | 1,600                          | 1,600                   | 1,600                     |
| Overall length (C)  | mm    | 2,500                          | 3,700                   | 4,450                     |
| Cutting width (D)   | mm    | 1,250                          | 1,250                   | 1,600                     |
| Cutting length (E)  | mm    | 1,250                          | 2,450                   | 3,100                     |
| Cutting speed       | m/min |                                | 8(315 ipm)              |                           |
| Traveling speed     | m/min |                                | 12 ( 472 ipm )          |                           |
| Position accuracy   | mm    | +/-0.1 ( 0.004" )              |                         |                           |
| Repeatability       | mm    | +/-0.05 ( 0.002" )             |                         |                           |
| Weight              | Kg    | 750                            | 930                     | 1,300                     |

### **Dimensions**