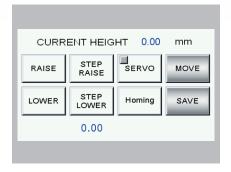

#### **CNC** controller

- 15" screen
- Multi-language selection
- USB port
- Recall the last cutting point