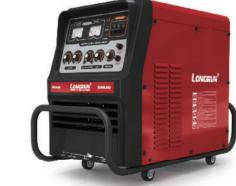

|                          | E .                                                 |                                                     |                                              |  |
|--------------------------|-----------------------------------------------------|-----------------------------------------------------|----------------------------------------------|--|
| Specifications           | 350LM3                                              | 500LM3                                              | 600LM3                                       |  |
| Input voltage (V, PH)    | 220/380/440, 1/3                                    | 220/380/440, 1/3                                    | 220/380/440, 1/3                             |  |
| Input capacity (KVA)     | 15                                                  | 26                                                  | 34                                           |  |
| Open circuit voltage (V) | 67@380 Input                                        | 71@380 Input                                        | 72@380 Input                                 |  |
| Output current (A)       | 50~350                                              | 50~500                                              | 50~600                                       |  |
| Output voltage (V)       | 16~35                                               | 16~40                                               | 16~44                                        |  |
| Duty cycle (%)           | 60                                                  | 60                                                  | 60                                           |  |
| Dimension (mm)           | 350 X 720 X 530                                     | 398 X 770 X 627                                     | 398 X 830 X 627                              |  |
| Weight (kg)              | 41                                                  | 57                                                  | 66                                           |  |
|                          | Optimized for welding stainless steel and aluminium | Optimized for welding stainless steel and aluminium | Optimized for welding stainless steel and al |  |