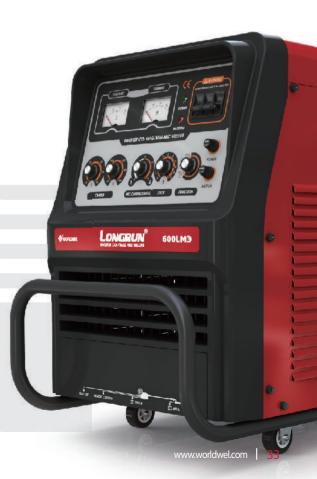

|                          | E .                                                 |                                                     |                                              |  |
|--------------------------|-----------------------------------------------------|-----------------------------------------------------|----------------------------------------------|--|
| Specifications           | 350LM3                                              | 500LM3                                              | 600LM3                                       |  |
| Input voltage (V, PH)    | 220/380/440, 1/3                                    | 220/380/440, 1/3                                    | 220/380/440, 1/3                             |  |
| Input capacity (KVA)     | 15                                                  | 26                                                  | 34                                           |  |
| Open circuit voltage (V) | 67@380 Input                                        | 71@380 Input                                        | 72@380 Input                                 |  |
| Output current (A)       | 50~350                                              | 50~500                                              | 50~600                                       |  |
| Output voltage (V)       | 16~35                                               | 16~40                                               | 16~44                                        |  |
| Duty cycle (%)           | 60                                                  | 60                                                  | 60                                           |  |
| Dimension (mm)           | 350 X 720 X 530                                     | 398 X 770 X 627                                     | 398 X 830 X 627                              |  |
| Weight (kg)              | 41                                                  | 57                                                  | 66                                           |  |
|                          | Optimized for welding stainless steel and aluminium | Optimized for welding stainless steel and aluminium | Optimized for welding stainless steel and al |  |