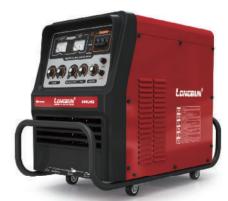

- · Low spatter with stable arc control · Ideal for manufacturing Euro form

- · Low spatter with stable arc control
- · Ideal for manufacturing Euro form
- · Wire 1.2/1.6mm

| Lowanuw<br>LM SERIES | IGBT<br>CONTROL | 50/60Hz   | 3-<br>50/60Hz | <br>CO <sub>2</sub> /MAG |
|----------------------|-----------------|-----------|---------------|--------------------------|
| STICK                | <u>cc</u>       | <u>cv</u> | DC            |                          |

- · Low spatter with stable arc control · Ideal for manufacturing Euro form
- •Wire 1.2/1.6mm